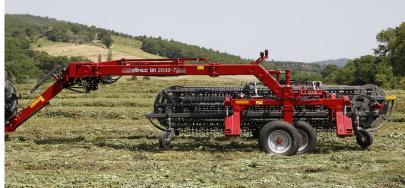

## **BASKET RAKE**

The Basket Rake BR2030 rakes cleanly and efficiently using quick and easy controls. Farmers who want to produce high quality hay find in this type of rake the right machine, ideal for their needs. After the passage of the basket rake the hay forms a clean swath since the teeth of the basket rake pass on the stubble leaving behind all the impurities. On the field no hay remains behind because the baskets float broadly and are transported on a tandem axle. The operator can control all the rake functions from the electro-hydraulic control panel. The system is easy to use because the buttons are identified by colors and the use is therefore very intuitive. You can make adjustments very quickly and easily during work. The operator can change the speed of the basket from the control panel and adjust the rake according to his needs and working conditions.