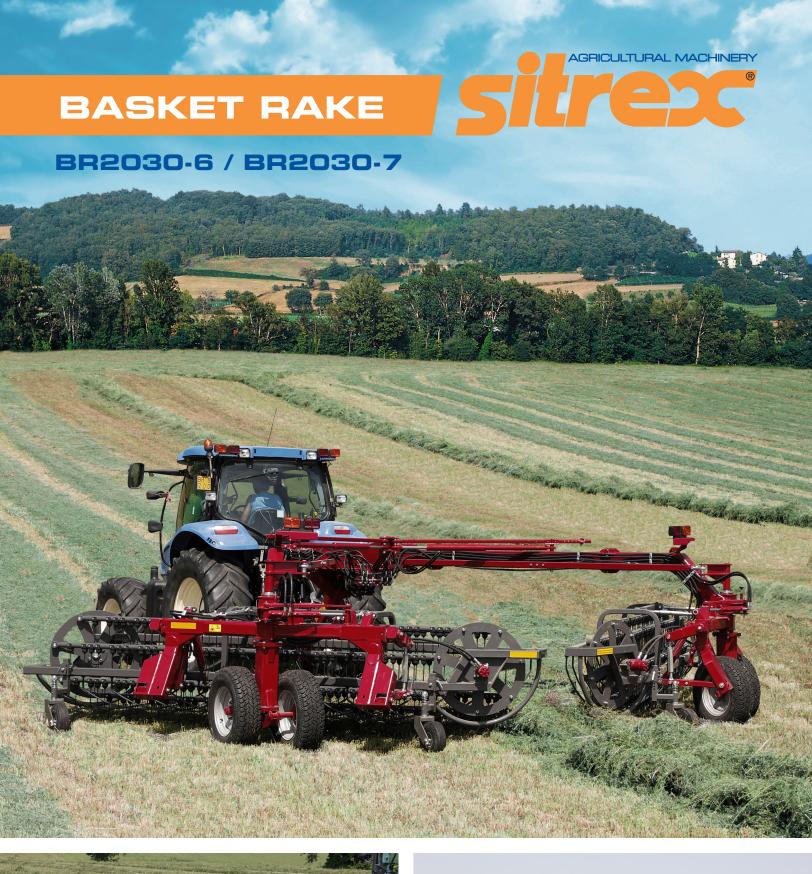

## **BASKET RAKE**

The Basket Rake BR2030 rakes cleanly and efficiently using quick and easy controls. Farmers who want to produce high quality hay find in this type of rake the right machine, ideal for their needs. After the passage of the basket rake the hay forms a clean swath since the teeth of the basket rake pass on the stubble leaving behind all the impurities. On the field no hay remains behind because the baskets float broadly and are transported on a tandem axle. The operator can control all the rake functions from the electro-hydraulic control panel. The system is easy to use because the buttons are identified by colors and the use is therefore very intuitive. You can make adjustments very quickly and easily during work. The operator can change the speed of the basket from the control panel and adjust the rake according to his needs and working conditions.