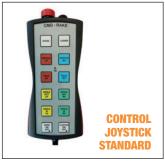

## **BASKET RAKE**

The Basket Rake BR2030 rakes cleanly and efficiently using quick and easy controls. Farmers who want to produce high quality hay find in this type of rake the right machine, ideal for their needs. After the passage of the basket rake the hay forms a clean swath since the teeth of the basket rake pass on the stubble leaving behind all the impurities. On the field no hay remains behind because the baskets float broadly and are transported on a tandem axle. The operator can control all the rake functions from the electro-hydraulic control panel. The system is easy to use because the buttons are identified by colors and the use is therefore very intuitive. You can make adjustments very quickly and easily during work. The operator can change the speed of the basket from the control panel and adjust the rake according to his needs and working conditions.