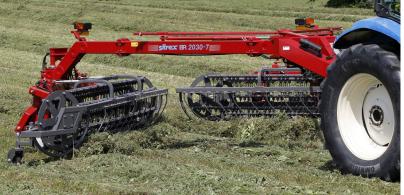

## **BASKET RAKE**

The Basket Rake BR2030 rakes cleanly and efficiently using quick and easy controls. Farmers who want to produce high quality hay find in this type of rake the right machine, ideal for their needs. After the passage of the basket rake the hay forms a clean swath since the teeth of the basket rake pass on the stubble leaving behind all the impurities. On the field no hay remains behind because the baskets float broadly and are transported on a tandem axle. The operator can control all the rake functions from the electro-hydraulic control panel. The system is easy to use because the buttons are identified by colors and the use is therefore very intuitive. You can make adjustments very quickly and easily during work. The operator can change the speed of the basket from the control panel and adjust the rake according to his needs and working conditions.