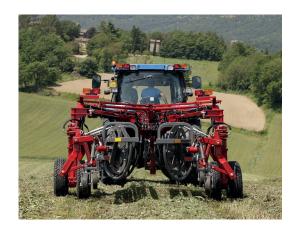

## **BASKET RAKE**

The Basket Rake BR2030 rakes cleanly and efficiently using quick and easy controls. Farmers who want to produce high quality hay find in this type of rake the right machine, ideal for their needs. After the passage of the basket rake the hay forms a clean swath since the teeth of the basket rake pass on the stubble leaving behind all the impurities. On the field no hay remains behind because the baskets float broadly and are transported on a tandem axle. The operator can control all the rake functions from the electro-hydraulic control panel. The system is easy to use because the buttons are identified by colors and the use is therefore very intuitive. You can make adjustments very quickly and easily during work. The operator can change the speed of the basket from the control panel and adjust the rake according to his needs and working conditions.