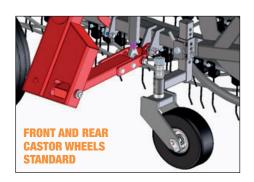

| MODEL                                   | BR2030 - 6 BARS                | BR2030 - 7 BARS                |
|-----------------------------------------|--------------------------------|--------------------------------|
| Overall height [m (ft)]                 | 2.0 (6'6")                     | 2.0 (6'6")                     |
| Transport width [m (ft)]                | 3.2 (10'5")                    | 3.2 (10'5")                    |
| Transport lenght [m (ft)]               | 7.8 (25'6")                    | 7.8 (25'6")                    |
| Weight [kg (Lbs)]                       | 2800 (6167)                    | 2860 (6300)                    |
| Maximum working width [m (ft)]          | 9.2 (30')                      | 9.2 (30')                      |
| Number of tines                         | 444 total 37 tines per bar     | 518 total 37 tines per bar     |
| Basket speed [rpm]                      | Variable: 60 ÷ 80 rpm          | Variable: 60 ÷ 80              |
| Operating speed [km/h (mph)]            | 3 ÷ 16 (2 ÷ 10)                | 3 ÷ 16 (2 ÷ 10)                |
| Transport speed max [km/h (mph)]        | 32 (20)                        | 32 (20)                        |
| Wheels                                  | Tandem                         | Tandem                         |
| Tires                                   | 235/75-R15                     | 235/75-R15                     |
| Electrical requirement                  | 12V DC 7 pin connector         | 12V DC 7 pin connector         |
| Hydraulic requirement                   | 2 outlets 44 I/min (12 US gpm) | 2 outlets 44 I/min (12 US gpm) |
| Maximum hydraulic pressure [ kPa (psi)] | 17000 (2450)                   | 17000 (2450)                   |